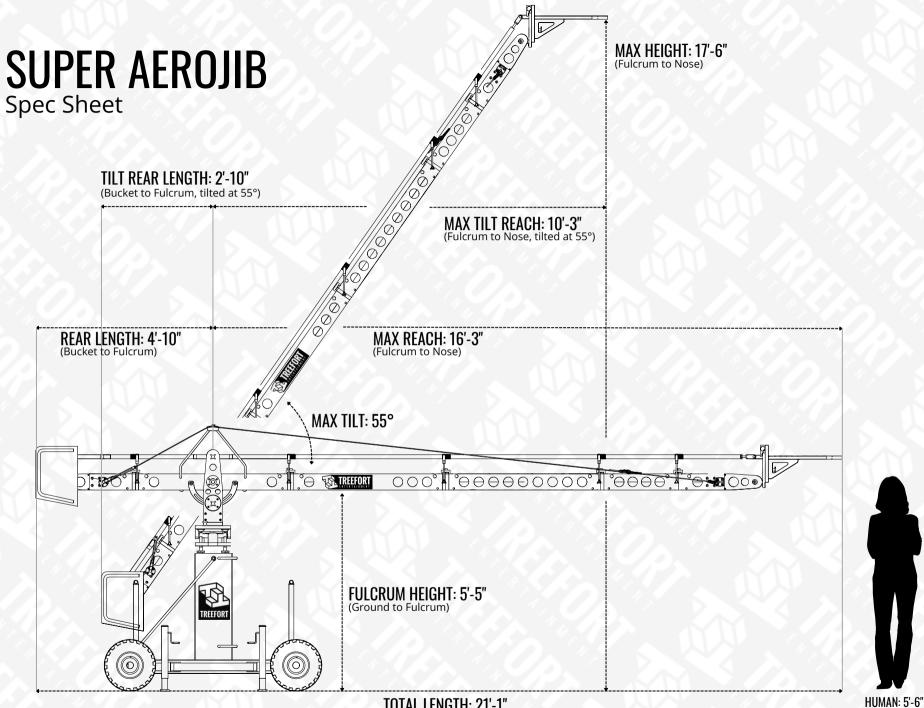

re you have the necessary knowledge and expertise to operate the equipment safely. Every use case is different, and it is the renter's responsibility to assess and determine the appropriate safety measures for their specific situation.



| CONFIGURATIONS | REACH  | TOTAL LENGTH | MAX HEIGHT | MAX PAYLOAD |
|----------------|--------|--------------|------------|-------------|
|                | 6'-3"  | 11'-1"       | 10'-4"     | 180 LBS     |
|                | 8'-3"  | 13'-1"       | 11'-11"    | 180 LBS     |
|                | 10'-3" | 15'-1"       | 13'-6"     | 180 LBS     |
|                | 12'-3" | 17'-1"       | 15'-1"     | 180 LBS     |
|                | 14'-3" | 19'-1"       | 16'-8"     | 180 LBS     |
|                | 16'-3" | 21'-1"       | 17'-6"     | 180 LBS     |



TOTAL LENGTH: 21'-1"