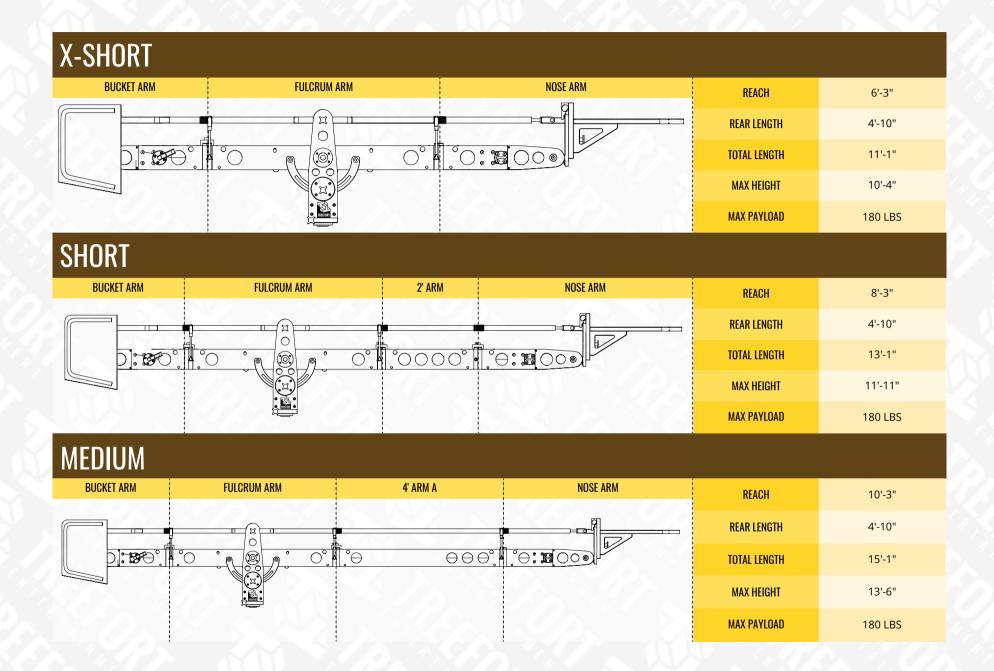

| CONFIGURATIONS | REACH  | TOTAL LENGTH | MAX HEIGHT | MAX PAYLOAD |
|----------------|--------|--------------|------------|-------------|
|                | 6'-3"  | 11'-1"       | 10'-4"     | 180 LBS     |
|                | 8'-3"  | 13'-1"       | 11'-11"    | 180 LBS     |
|                | 10'-3" | 15'-1"       | 13'-6"     | 180 LBS     |
|                | 12'-3" | 17'-1"       | 15'-1"     | 180 LBS     |
|                | 14'-3" | 19'-1"       | 16'-8"     | 180 LBS     |
|                | 16'-3" | 21'-1"       | 17'-6"     | 180 LBS     |