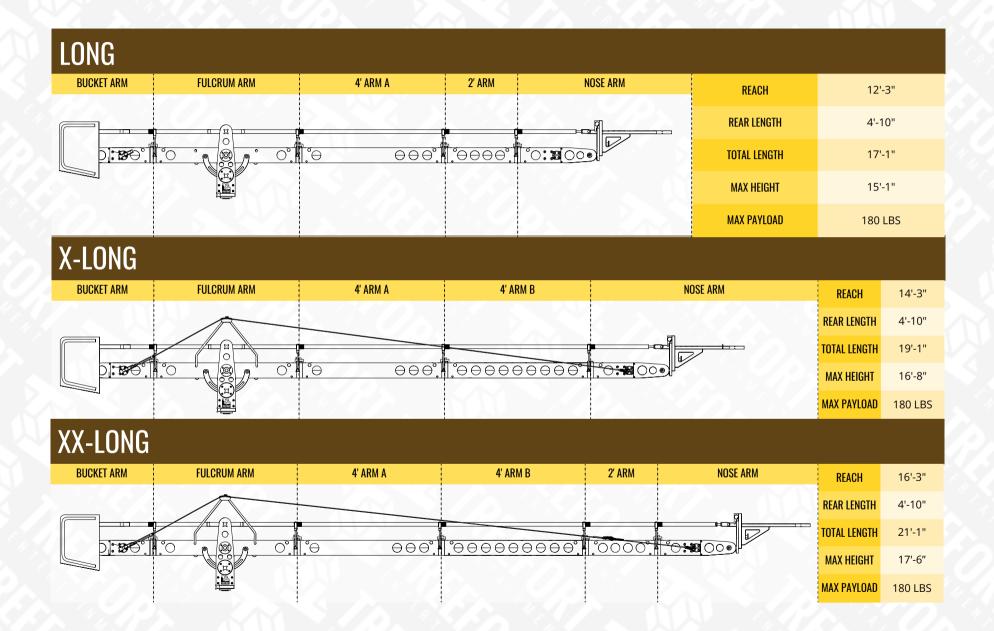

| CONFIGURATIONS | REACH  | TOTAL LENGTH | MAX HEIGHT | MAX PAYLOAD |
|----------------|--------|--------------|------------|-------------|
|                | 6'-3"  | 11'-1"       | 10'-4"     | 180 LBS     |
|                | 8'-3"  | 13'-1"       | 11'-11"    | 180 LBS     |
|                | 10'-3" | 15'-1"       | 13'-6"     | 180 LBS     |
|                | 12'-3" | 17'-1"       | 15'-1"     | 180 LBS     |
|                | 14'-3" | 19'-1"       | 16'-8"     | 180 LBS     |
|                | 16'-3" | 21'-1"       | 17'-6"     | 180 LBS     |