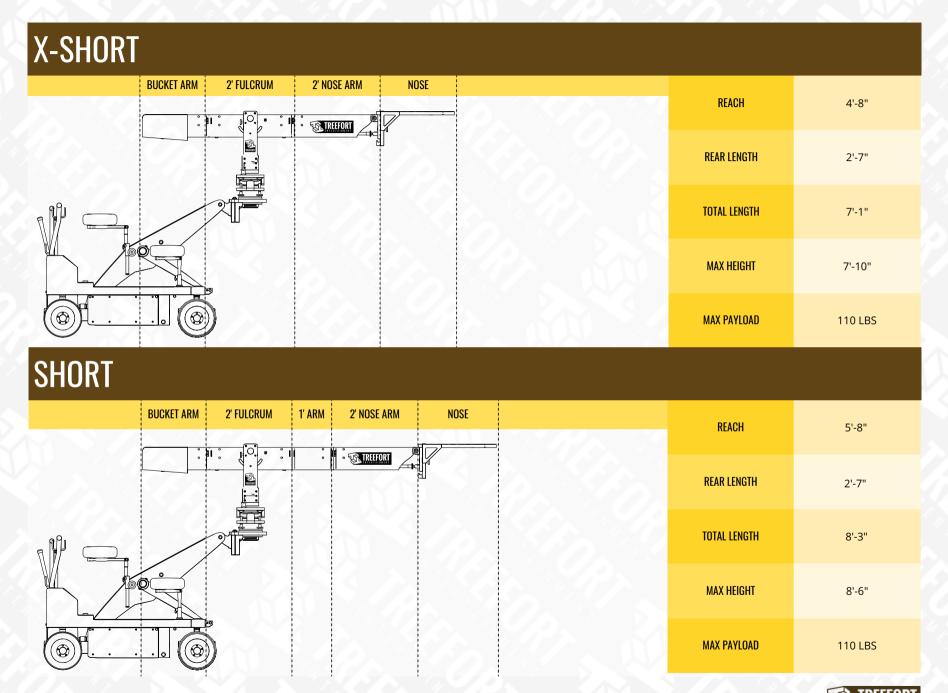

| CONFIGURATIONS | REACH | TOTAL LENGTH | MAX HEIGHT | MAX PAYLOAD |
|----------------|-------|--------------|------------|-------------|
|                | 4'-8" | 7'-3"        | 7'-10"     | 110 LBS     |
|                | 5'-8" | 8'-3"        | 8'-6"      | 110 LBS     |
|                | 6'-8" | 9'-3"        | 9'-2"      | 110 LBS     |
|                | 8'-8" | 13'-3"       | 10'-8"     | 110 LBS     |
|                | 9'-8" | 14'-3"       | 11'-4"     | 110 LBS     |