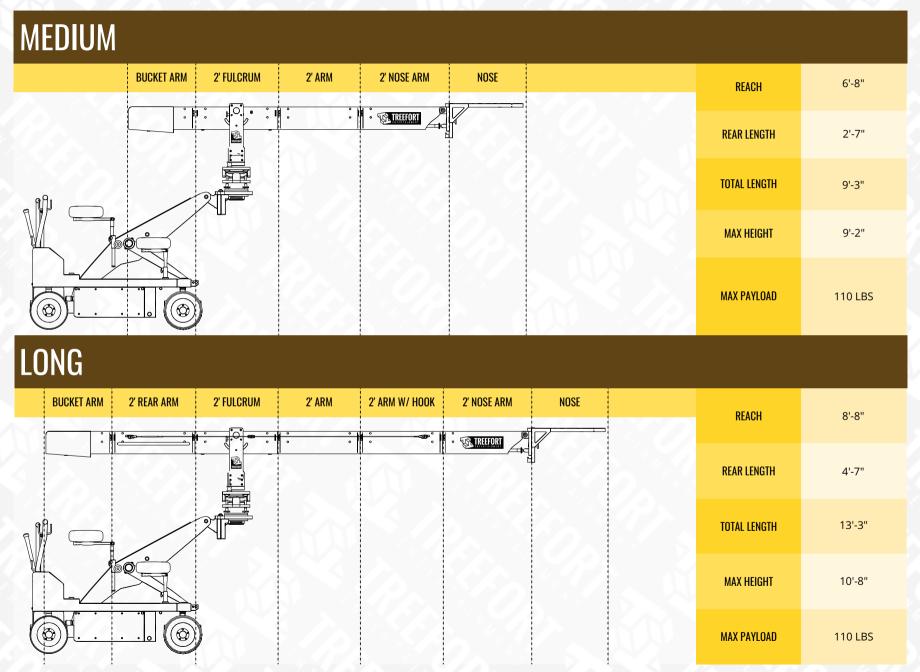

| CONFIGURATIONS | REACH | TOTAL LENGTH | MAX HEIGHT | MAX PAYLOAD |
|----------------|-------|--------------|------------|-------------|
|                | 4'-8" | 7'-3"        | 7'-10"     | 110 LBS     |
|                | 5'-8" | 8'-3"        | 8'-6"      | 110 LBS     |
|                | 6'-8" | 9'-3"        | 9'-2"      | 110 LBS     |
|                | 8'-8" | 13'-3"       | 10'-8"     | 110 LBS     |
|                | 9'-8" | 14'-3"       | 11'-4"     | 110 LBS     |

## X-LONG **BUCKET ARM** 2' FULCRUM 2' ARM 2' ARM W/ HOOK 1' ARM 2' NOSE ARM NOSE 2' REAR ARM 9'-8" REACH TREEFORT 4'-7" REAR LENGTH 14'-3" TOTAL LENGTH MAX HEIGHT 11'-4" MAX PAYLOAD 110 LBS